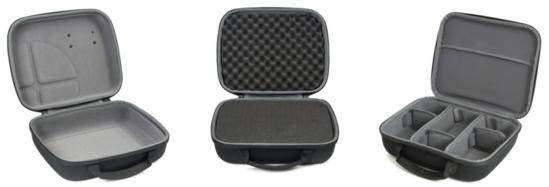

# HYBRID 320 Multiple configurations

| PN              | STA-300-B21                                 | STA-300-B22          | STA-300-B23           |  |  |
|-----------------|---------------------------------------------|----------------------|-----------------------|--|--|
| Model 320 Black | Empty                                       | Foam                 | Pouch & Divider       |  |  |
| Weight          | 320 gr.<br>(0.7 lbs)                        | 410 gr.<br>(0.9 lbs) | 490 gr.<br>(1.08 lbs) |  |  |
| Lid depth       | 35 mm<br>(1.4 in)                           |                      |                       |  |  |
| Bottom depth    | 60 mm<br>(2.4 in)                           |                      |                       |  |  |
| Size (Internal) | 275 x 215 x 95 mm<br>(10.8 x 8.5 x 3.7 in)  |                      |                       |  |  |
| Size (External) | 295 x 240 x 105 mm<br>(11.6 x 9.4 x 4.1 in) |                      |                       |  |  |

### **Compatible Accessories**

| Part number | Descripition                              | Weight (Empty)        | Size                                                               |
|-------------|-------------------------------------------|-----------------------|--------------------------------------------------------------------|
| STA-300-A22 | Model 320 Foam Kit                        | 90 gr.<br>(0.198 lbs) | 275 x 215 x 95 mm<br>(11 x 10.8 x 3.7 in)                          |
| STA-300-E21 | Model 320 Divider set<br>3-Short + 2-Long | 15 gr.<br>(0.033 lbs) | Short: 86 x 60 mm (3.3 x 2.3 in)<br>Long: 202 x 60 mm (8 x 2.3 in) |