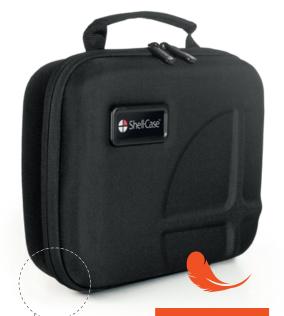

# HYBRID 320 Internal dimensions 275 x 215 x 95 mm (10.8 x 8.5 x 3.7 in)

The Shell-Case Hybrid 320 is designed for presenting products for maximum visual appeal, but also allowing their functions to be demonstrated. This case is extremely lightweight and has a flexible handle that adjusts to your grip.

### **Features**

Heavy-duty zipper with brandable zipper pull

Integrated logo-plate

Brandable -Thermoformed shell

Stylish & elegant reinforced textile