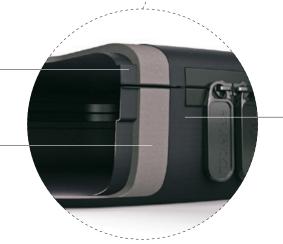

## Multi layered construction

Interior Layer: Shell case "Easy Lock"

Heavy duty fabric designed for dynamic interior configuration

Core Layer: Shell case "Core"

Heavy-duty robust foam shock absorbing structure

#### Exterior layer: Heavy duty textile

Water repellent coating

### **Features**

Heavy-duty zipper with brandable zipper pull

Integrated logo-plate

Brandable -Thermoformed shell

Stylish & elegant reinforced textile