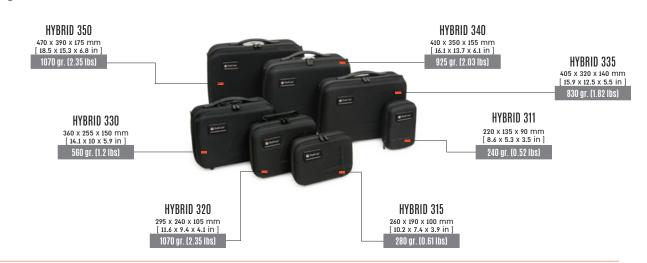

|  |  |
| Size (External) | 295 x 240 x 105 mm<br>(11.6 x 9.4 x 4.1 in) |                      |                       |  |  |

### **Compatible Accessories**

| Part number | Descripition                              | Weight (Empty)        | Size                                                               |
|-------------|-------------------------------------------|-----------------------|--------------------------------------------------------------------|
| STA-300-A22 | Model 320 Foam Kit                        | 90 gr.<br>(0.198 lbs) | 275 x 215 x 95 mm<br>(11 x 10.8 x 3.7 in)                          |
| STA-300-E21 | Model 320 Divider set<br>3-Short + 2-Long | 15 gr.<br>(0.033 lbs) | Short: 86 x 60 mm (3.3 x 2.3 in)<br>Long: 202 x 60 mm (8 x 2.3 in) |

# HYBRID 300 Range