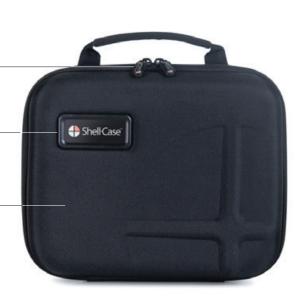

# HYBRID 320 Internal dimensions 275 x 215 x 95 mm (10.8 x 8.5 x 3.7 in)

The Shell-Case Hybrid 320 is designed for presenting products for maximum visual appeal, but also allowing their functions to be demonstrated. This case is extremely lightweight and has a flexible handle that adjusts to your grip.

### **Features**

Heavy-duty zipper with brandable zipper pull

Integrated logo-plate

Brandable -Thermoformed shell

Stylish & elegant reinforced textile