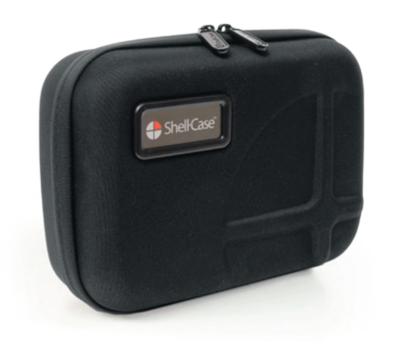

# HYBRID 315

The Shell-Case Hybrid 315 carrying case is a smart, lightweight, and portable carrying solution. Hybrid 315 can be fully branded to enhance your company's image & identity, ideally suited for professionals that carry tools or fragile equipment as part of their day to day activities.

260 x 190 x 100 mm [ 10.2 x 7.4 x 3.9 in ]

280 gr. (0.61 lbs)

| Part number  | Descripition                              | <b>Weight</b><br>(Empty) | <b>Size</b><br>(Interior)                 | <b>Size</b><br>(Exterior)                          |
|--------------|-------------------------------------------|--------------------------|-------------------------------------------|----------------------------------------------------|
| Cases        |                                           |                          |                                           |                                                    |
| STA-300-B16  | Model 315 Case Black: Empty               | 280 gr. (0.61 lbs)       |                                           |                                                    |
| STA-300-B17  | Model 315 Case Black: Foam                | 350 gr. (0.77 lbs)       | 240 x 165 x 85 mm<br>(9.4 x 6.4 x 3.3 in) | 260 x 190 x 100 mm<br>(10.2 x 7.4 x 3.9 in)        |
| STA-300-B18  | Model 315 Case Black: Pouch & Divider     | 360 gr. (0.79 lbs)       | -                                         |                                                    |
| Compatible A | ccessories                                |                          |                                           |                                                    |
| STA-300-A17  | Model 315 Foam Kit                        | 70 gr. (0.15 lbs)        |                                           | 240 x 165 x 85 mm<br>(9.4 x 6.4 x 3.3 in)          |
| STA-300-E18  | Model 315 Divider set<br>3-Short + 2-Long |                          |                                           | 0 x 50 mm (2.75 x 2 in)<br>55 x 50 mm (6.5 x 2 in) |