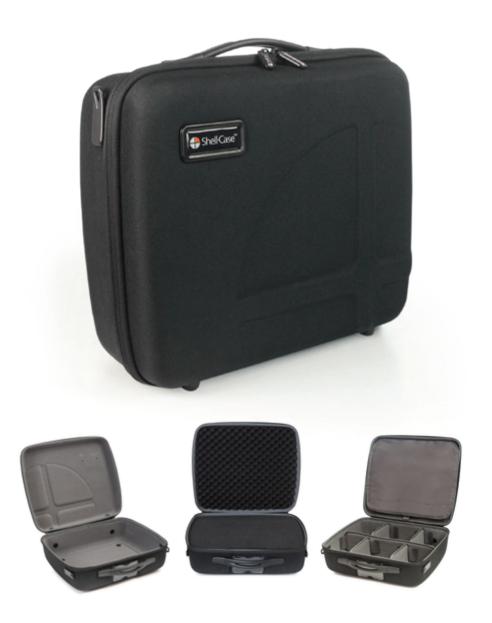

Protective and configurable cases made of laminated, thermoformed shells

Features

# THE PROFESSIONAL CHOICE

**Custom foam** 

Customizable cubed foam