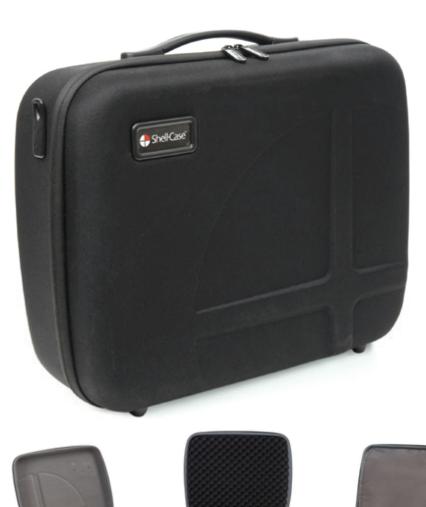

# HYBRID 311

Sleek and compact carrying case, ideal for protecting your samples and impressing. Can easily fit into a bigger case or just to travel with on the go. Configuration options are available.

220 x 135 x 90 mm [ 8.6 x 5.3 x 3.5 in ]

# HYBRID 315

The Shell-Case Hybrid 315 carrying case is a smart, lightweight, and portable carrying solution. Hybrid 315 can be fully branded to enhance your company's image & identity, ideally suited for professionals that carry tools or fragile equipment as part of their day to day activities.