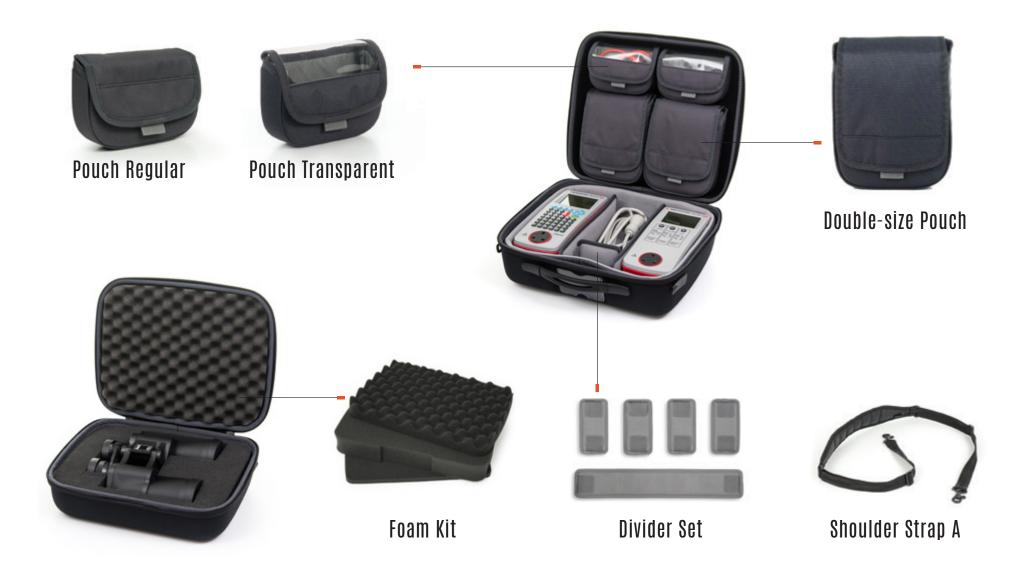

560 gr. (1.2 lbs)

| Part number  | Descripition                              | <b>Weight</b><br>(Empty) | <b>Size</b><br>(Interior)                   | <b>Size</b><br>(Exterior)                       |
|--------------|-------------------------------------------|--------------------------|---------------------------------------------|-------------------------------------------------|
| Cases        |                                           |                          |                                             |                                                 |
| STA-300-B31  | Model 330 Case Black: Empty               | 560 gr. (1.2 lbs)        |                                             |                                                 |
| STA-300-B32  | Model 330 Case Black: Foam                | 760 gr. (1.67 lbs)       | 340 x 235 x 135 mm<br>(13.4 x 9.3 x 5.3 in) | 360 x 255 x 150 mm<br>(14.1 x 10 x 5.9 in)      |
| STA-300-B33  | Model 330 Case Black: Pouch & Divider     | 740 gr. (1.61 lbs)       | -                                           |                                                 |
| Compatible A | ccessories                                |                          |                                             |                                                 |
| STA-300-017  | Model 300 Pouch Regular                   | 80 gr. (0.18 lbs)        |                                             | 170 x 120 x 55 mm<br>(6.7 x 4.7 x 2.2 in)       |
| STA-300-018  | Model 300 Pouch Transparent               | 80 gr. (0.18 lbs)        |                                             | 170 x 120 x 55 mm<br>(6.7 x 4.7 x 2.2 in)       |
| STA-300-020  | Model 300 Double-size Pouch               | 150 gr. (0.33 lbs)       |                                             | 170 x 220 x 55 mm<br>(6.7 x 8.7 x 2.2 in)       |
| STA-300-012  | Model 300 Shoulder Strap A                | 100 gr. (0.22 lbs)       |                                             | 230 x 70 x 50 mm<br>(9.1 x 2.8 x 2.0 in)        |
| STA-300-A32  | Model 330 Foam Kit                        | 200 gr. (0.44 lbs)       |                                             | 340 x 235 x 135 mm<br>(13.4 x 9.35 x 5.3 in)    |
| STA-300-E31  | Model 330 Divider set<br>3-Short + 2-Long |                          |                                             | 95 mm (4.25 x 3.75 in)<br>95 mm (8.7 x 3.75 in) |

# HYBRID 335

The Shell-Case Hybrid 335 is a protective and smart carrying case. It offers a contemporary design combined with supreme quality. The case can be customized to meet your distinct application and use and offers versatile and easy branding options.

405 x 320 x 140 mm [ 15.9 x 12.5 x 5.5 in ]

830 gr. (1.82 lbs)

| Part number  | Descripition                              | <b>Weight</b><br>(Empty) | <b>Size</b><br>(Interior)                    | <b>Size</b><br>(Exterior)                          |
|--------------|-------------------------------------------|--------------------------|----------------------------------------------|----------------------------------------------------|
| Cases        |                                           |                          |                                              |                                                    |
| STA-300-B36  | Model 335 Case Black: Empty               | 830 gr. (1.82 lbs)       |                                              |                                                    |
| STA-300-B37  | Model 335 Case Black: Foam                | 1070 gr. (2.35 lbs)      | 380 x 265 x 110 mm<br>(14.9 x 10.4 x 4.3 in) | 405 x 320 x 140 mm<br>(15.9 x 12.5 x 5.5 in)       |
| STA-300-B38  | Model 335 Case Black: Pouch & Divider     | 1000 gr. (2.2 lbs)       | -                                            |                                                    |
| Compatible A | Accessories                               |                          | -                                            |                                                    |
| STA-300-017  | Model 300 Pouch Regular                   | 80 gr. (0.18 lbs)        |                                              | 170 x 120 x 55 mm<br>(6.7 x 4.7 x 2.2 in)          |
| STA-300-018  | Model 300 Pouch Transparent               | 80 gr. (0.18 lbs)        |                                              | 170 x 120 x 55 mm<br>(6.7 x 4.7 x 2.2 in)          |
| STA-300-020  | Model 300 Double-size Pouch               | 150 gr. (0.33 lbs)       |                                              | 220 x 170 x 55 mm<br>(8.7 x 6.7 x 2.2 in)          |
| STA-300-012  | Model 300 Shoulder Strap A                | 100 gr. (0.22 lbs)       |                                              | 230 x 70 x 50 mm<br>(9.1 x 2.8 x 2.0 in)           |
| STA-300-A37  | Model 335 Foam Kit                        | 240 gr. (0.52 lbs)       |                                              | 380 x 265 x 110 mm<br>(14.9 x 10.4 x 4.3 in)       |
| STA-300-E36  | Model 335 Divider set<br>4-Short + 1-Long |                          |                                              | 28 x 65 mm (5 x 2.5 in)<br>3 x 65 mm (15 x 2.5 in) |

# HYBRID 340

The Shell-Case Hybrid 340 is a sleek, lightweight, and extremely mobile carrying solution. The case can be fully branded to enhance your corporate identity, ideally suited for professionals that carry equipment as part of their daily activities.

410 x 350 x 155 mm [ 16.1 x 13.7 x 6.1 in ]

925 gr. (2.03 lbs)

| Part number  | Descripition                              | <b>Weight</b><br>(Empty) | <b>Size</b><br>(Interior)                  | <b>Size</b><br>(Exterior)                         |
|--------------|-------------------------------------------|--------------------------|--------------------------------------------|---------------------------------------------------|
| Cases        |                                           |                          |                                            |                                                   |
| STA-300-B41  | Model 340 Case Black: Empty               | 925 gr. (2.03 lbs)       |                                            |                                                   |
| STA-300-B42  | Model 340 Case Black: Foam                | 1225 gr. (2.7 lbs)       | 390 x 330 x 140 mm<br>(15.3 x 13 x 5.5 in) | 410 x 350 x 155 mm<br>(16.1 x 13.7 x 6.1 in)      |
| STA-300-B43  | Model 340 Case Black: Pouch & Divide      | er 1330 gr. (2.93 lbs)   |                                            |                                                   |
| Compatible ! | Accessories                               |                          |                                            |                                                   |
| STA-300-017  | Model 300 Pouch Regular                   | 80 gr. (0.18 lbs)        |                                            | 170 x 120 x 55 mm<br>(6.7 x 4.7 x 2.2 in)         |
| STA-300-018  | Model 300 Pouch Transparent               | 80 gr. (0.18 lbs)        |                                            | 170 x 120 x 55 mm<br>(6.7 x 4.7 x 2.2 in)         |
| STA-300-020  | Model 300 Double-size Pouch               | 150 gr. (0.33 lbs)       |                                            | 220 x 170 x 55 mm<br>(8.7 x 6.7 x 2.2 in)         |
| STA-300-012  | Model 300 Shoulder Strap A                | 100 gr. (0.22 lbs)       |                                            | 230 x 70 x 50 mm<br>(9.1 x 2.8 x 2.0 in)          |
| STA-300-A42  | Model 340 Foam Kit                        | 300 gr. (0.66 lbs)       |                                            | 330 x 390 x 140 mm<br>(13 x 15.3 x 5.5 in)        |
| STA-300-E41  | Model 340 Divider set<br>4-Short + 1-Long |                          |                                            | 2 x 95 mm (6 x 3.3 in)<br>x 95 mm (14.5 x 3.3 in) |

# HYBRID 350

Shell-Case Hybrid 350, the largest member of the Hybrid series, offers the perfect combination of protection, functionality & elegance. With its ultra-lightweight build and selection of internal configuration options, Hybrid 350 provides an innovative and unprecedented solution for on the go professionals.

470 x 390 x 175 mm [ 18.5 x 15.3 x 6.8 in ]

1070 gr. (2.35 lbs)

| Part number  | Descripition                              | <b>Weight</b><br>(Empty) | <b>Size</b><br>(Interior)                    | <b>Size</b><br>(Exterior)                          |  |  |  |
|--------------|-------------------------------------------|--------------------------|----------------------------------------------|----------------------------------------------------|--|--|--|
| Cases        |                                           |                          |                                              |                                                    |  |  |  |
| STA-300-B51  | Model 350 Case Black: Empty               | 1070 gr. (2.35 lbs)      |                                              |                                                    |  |  |  |
| STA-300-B52  | Model 350 Case Black: Foam                | 1580 gr. (3.48 lbs)      | 450 x 340 x 145 mm<br>(17.7 x 13.3 x 5.7 in) | 470 x 390 x 175 mm<br>(18.5 x 15.3 x 6.8 in)       |  |  |  |
| STA-300-B53  | Model 350 Case Black: Pouch & Divider     | 1400 gr. (3.08 lbs)      | -                                            |                                                    |  |  |  |
| Compatible ! | Compatible Accessories                    |                          |                                              |                                                    |  |  |  |
| STA-300-017  | Model 300 Pouch Regular                   | 80 gr. (0.18 lbs)        |                                              | 170 x 120 x 55 mm<br>(6.7 x 4.7 x 2.2 in)          |  |  |  |
| STA-300-018  | Model 300 Pouch Transparent               | 80 gr. (0.18 lbs)        |                                              | 170 x 120 x 55 mm<br>(6.7 x 4.7 x 2.2 in)          |  |  |  |
| STA-300-020  | Model 300 Double-size Pouch               | 150 gr. (0.33 lbs)       |                                              | 220 x 170 x 55 mm<br>(8.7 x 6.7 x 2.2 in)          |  |  |  |
| STA-300-012  | Model 300 Shoulder Strap A                | 100 gr. (0.22 lbs)       |                                              | 230 x 70 x 50 mm<br>(9.1 x 2.8 x 2.0 in)           |  |  |  |
| STA-300-A52  | Model 350 Foam Kit                        | 510 gr. (1.12 lbs)       |                                              | 450 x 340 x 145 mm<br>(17.7 x 13.3 x 5.7 in)       |  |  |  |
| STA-300-E51  | Model 350 Divider set<br>4-Short + 1-Long |                          |                                              | 5 x 100 mm (6.5 x 4 in)<br>x 100 mm (17.25 x 4 in) |  |  |  |