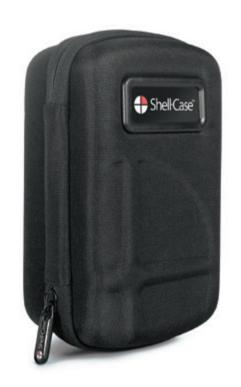

# HYBRID 311

Sleek and compact carrying case, ideal for protecting your samples and impressing. Can easily fit into a bigger case or just to travel with on the go. Configuration options are available.

220 x 135 x 90 mm [ 8.6 x 5.3 x 3.5 in ]

240 gr. (0.52 lbs)

| Part number  | Descripition                          | <b>Weight</b><br>(Empty) | <b>Size</b><br>(Interior)               | <b>Size</b><br>(Exterior)                 |
|--------------|---------------------------------------|--------------------------|-----------------------------------------|-------------------------------------------|
| Cases        |                                       |                          |                                         |                                           |
| STA-300-B11  | Model 311 Case Black: Empty           | 240 gr. (0.52 lbs)       |                                         |                                           |
| STA-300-B12  | Model 311 Case Black: Foam            | 280 gr. (0.62 lbs)       | 210 x 125 x 85 mm<br>(8.2 x 5 x 3.3 in) | 220 x 135 x 90 mm<br>(8.6 x 5.3 x 3.5 in) |
| STA-300-B13  | Model 311 Case Black: Pouch & Divider | 270 gr. (0.60 lbs)       | -                                       |                                           |
| Compatible A | Accessories                           |                          |                                         |                                           |
| STA-300-107  | Model 311 Full-size Pouch             | 100 gr. (0.22 lbs)       |                                         | 200 x 110 x 35 mm<br>(7.9 x 4.3 x 1.4 in) |
| STA-300-A13  | Model 311 Foam Kit                    | 35 gr. (0.077 lbs)       |                                         | 210 x 125 x 85 mm<br>(8.2 x 5 x 3.3 in)   |
| STA-300-E11  | Model 311 Divider set<br>1-Short      |                          | 11                                      | 15 x 50 mm (4.5 x 2 in)                   |