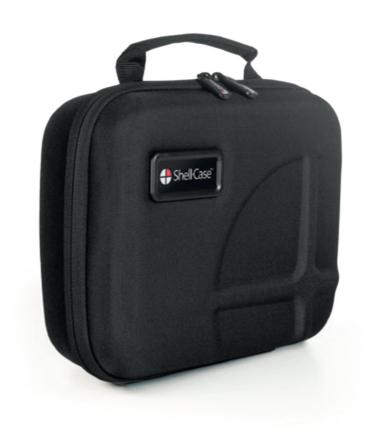

# HYBRID 311

Sleek and compact carrying case, ideal for protecting your samples and impressing. Can easily fit into a bigger case or just to travel with on the go. Configuration options are available.

220 x 135 x 90 mm [ 8.6 x 5.3 x 3.5 in ]