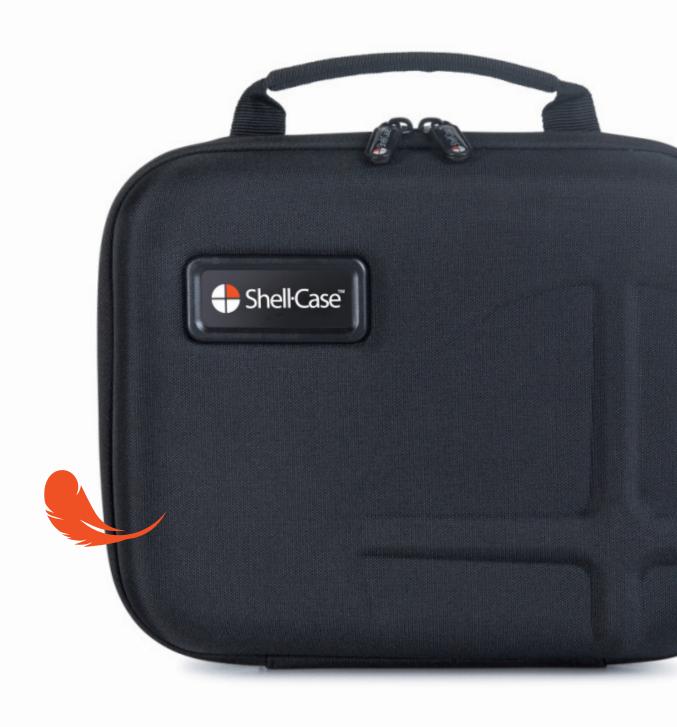

# THE HYBRID CASES SERIES LIGHTWEIGHT. SLEEK. PROFESSIONAL.

# HYBRID CASE SERIES THE EVOLUTION OF CARRYING CASES

Shell-Case offers a lightweight and sleek alternative to the cumbersome and heavy carrying cases for professionals available today. The Hybrid Series is designed with a light weight shock absorbing structure for optimal comfort and exceptional functionality.