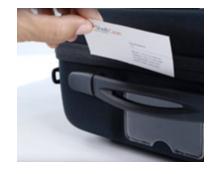

### **Business card holder**

For extra easy personalization, simply place your business card in our dedicated business card pocket.