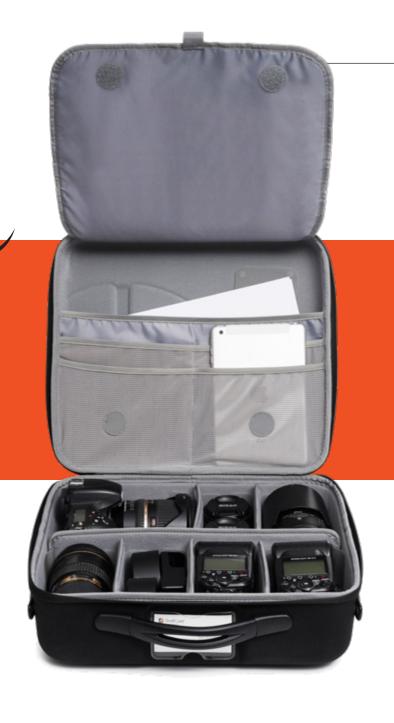

Protective and configurable cases made of laminated, thermoformed shells

Features

# THE PROFESSIONAL CHOICE

**Custom foam** 

Customizable cubed foam