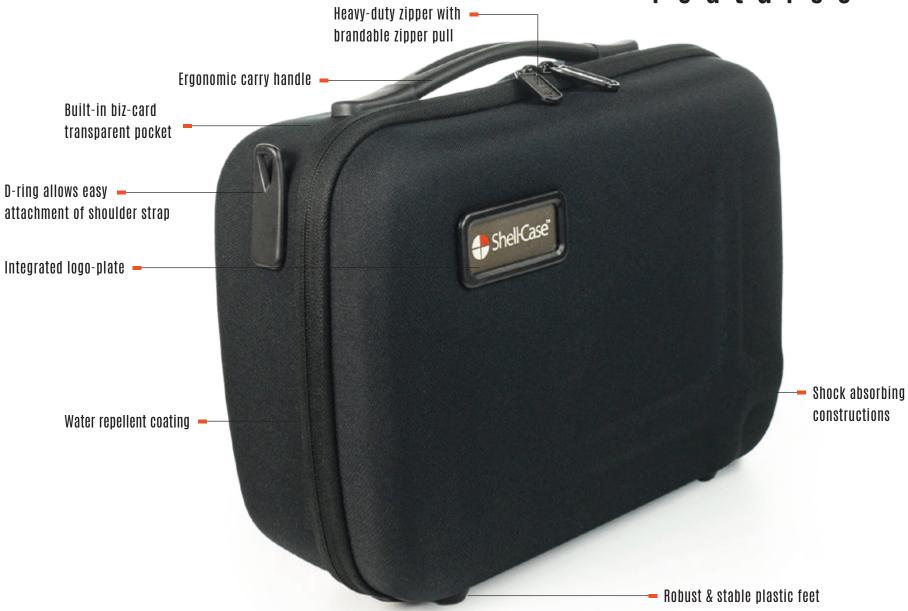

# Case Brandability

### Customizable name tag

Simply removing four small screws, you can easily replace the Shell-Case logo with your personal company's logo.

### Brandable zipper pull

All zipper-pulls are indented allowing for an easy implementation of your brand name sticker.

### **Full-color Stickers**

Order or create a set of customized logo stickers and simply place in the designated brand name slot.

### **Business card holder**

For extra easy personalization, simply place your business card in our dedicated business card pocket.