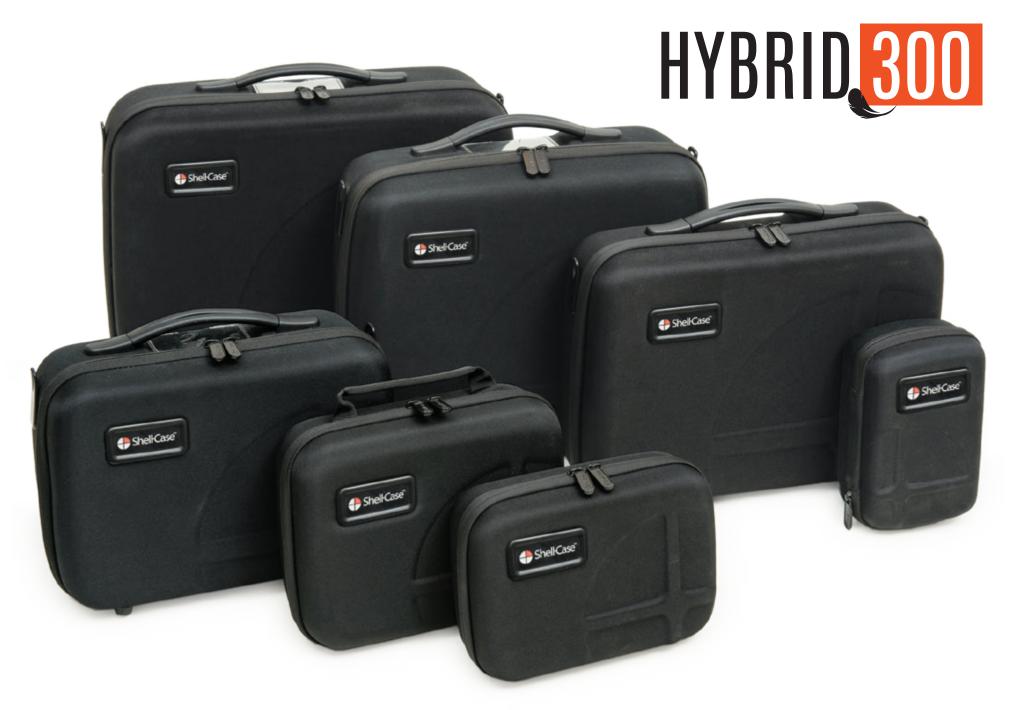

# THE HYBRID CASES SERIES LIGHTWEIGHT. SLEEK. PROFESSIONAL.

# HYBRID CASE SERIES THE EVOLUTION OF CARRYING CASES

Shell-Case offers a lightweight and sleek alternative to the cumbersome and heavy carrying cases for professionals available today. The Hybrid Series is designed with a light weight shock absorbing structure for optimal comfort and exceptional functionality.