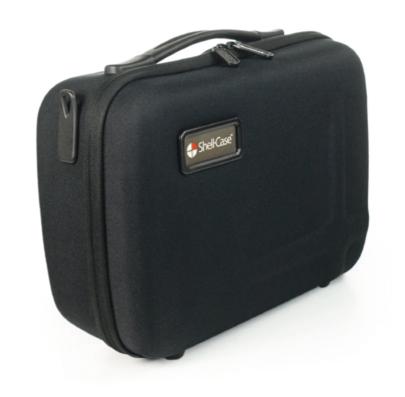

# HYBRID 315

The Shell-Case Hybrid 315 carrying case is a smart, lightweight, and portable carrying solution. Hybrid 315 can be fully branded to enhance your company's image & identity, ideally suited for professionals that carry tools or fragile equipment as part of their day to day activities.