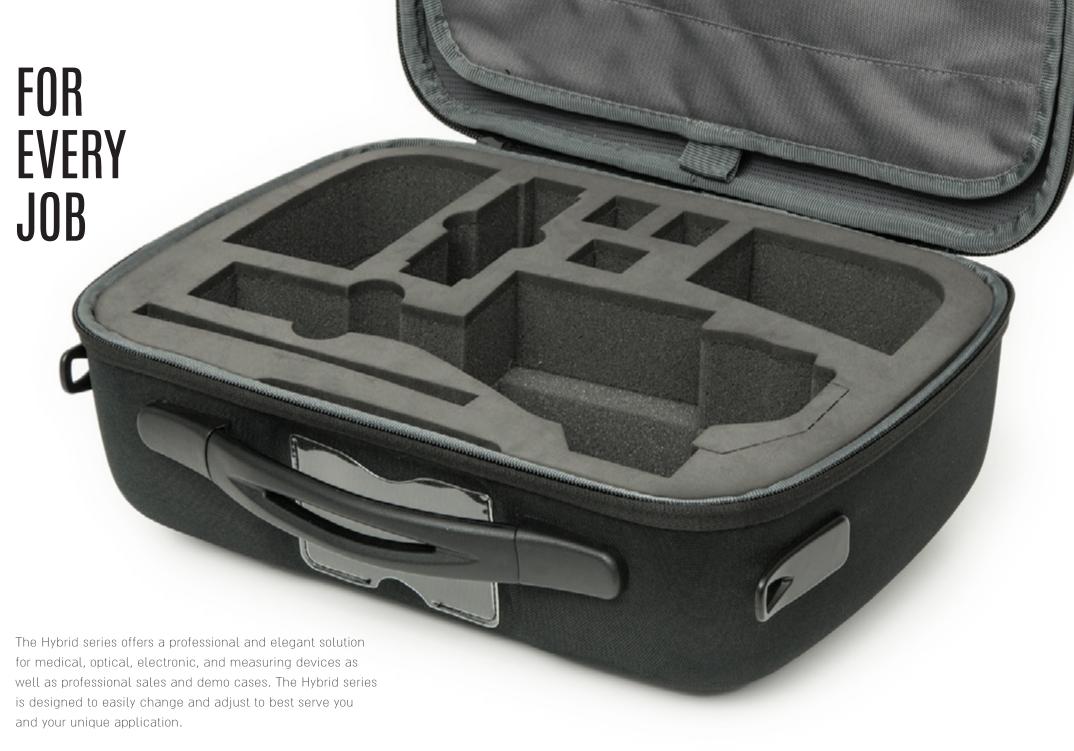

Protective and configurable cases made of laminated, thermoformed shells

Features

# THE PROFESSIONAL CHOICE

**Custom foam** 

Customizable cubed foam