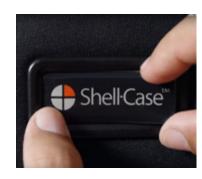

### Customizable name tag

Simply removing four small screws, you can easily replace the Shell-Case logo with your personal company's logo.