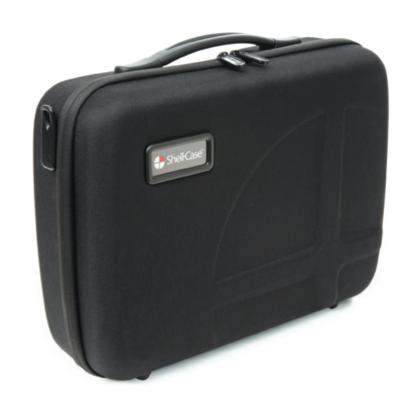

# HYBRID 311

Sleek and compact carrying case, ideal for protecting your samples and impressing. Can easily fit into a bigger case or just to travel with on the go. Configuration options are available.

220 x 135 x 90 mm [ 8.6 x 5.3 x 3.5 in ]

# HYBRID 315

The Shell-Case Hybrid 315 carrying case is a smart, lightweight, and portable carrying solution. Hybrid 315 can be fully branded to enhance your company's image & identity, ideally suited for professionals that carry tools or fragile equipment as part of their day to day activities.