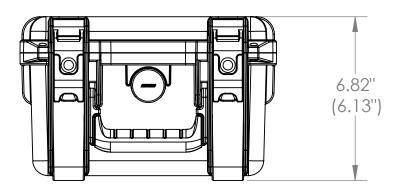

## NOTE: DIMESIONS IN (X.XX) ARE ID

| This drawing and all information<br>details are the sole property of<br>Specialty Cases. Any unauthorized<br>use will be punished to the full extent<br>of the law. | Case Series: | 3i Series      |  | Dimensions (for reference only) |               |               |         |             |
|---------------------------------------------------------------------------------------------------------------------------------------------------------------------|--------------|----------------|--|---------------------------------|---------------|---------------|---------|-------------|
|                                                                                                                                                                     | Case part#   | 3i-0907-6      |  |                                 | Length        | Width         | Overall | Base / Lid  |
|                                                                                                                                                                     |              |                |  |                                 | left to right | front to back | height  | height      |
|                                                                                                                                                                     | Weight:      | 2.75 LBS EMPTY |  | Exterior                        | 10.68"        | 9.69"         | 6.82"   | 5.31"-1.50" |
|                                                                                                                                                                     |              |                |  | Inerior                         | 9.38"         | 7.38"         | 6.13"   | 4.94"-1.19" |
| 4                                                                                                                                                                   | 3            |                |  | 2                               | 2             | ]             |         |             |