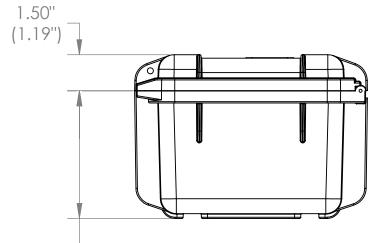

## NOTE: DIMESIONS IN (X.XX) ARE ID

| This drawing and all information<br>details are the sole property of<br>Specialty Cases. Any unauthorized<br>use will be punished to the full extent<br>of the law. | Case Series: | 3i Series      |  | Dimensions (for reference only) |               |               |         |             |
|---------------------------------------------------------------------------------------------------------------------------------------------------------------------|--------------|----------------|--|---------------------------------|---------------|---------------|---------|-------------|
|                                                                                                                                                                     | Case part#   | 3i-0907-6      |  |                                 | Length        | Width         | Overall | Base / Lid  |
|                                                                                                                                                                     |              |                |  |                                 | left to right | front to back | height  | height      |
|                                                                                                                                                                     | Weight:      | 2.75 LBS EMPTY |  | Exterior                        | 10.68"        | 9.69"         | 6.82"   | 5.31"-1.50" |
|                                                                                                                                                                     |              |                |  | Inerior                         | 9.38"         | 7.38"         | 6.13"   | 4.94"-1.19" |
| 4                                                                                                                                                                   | 3            |                |  | 2                               | 2             | ]             |         |             |

5.31"

(4.94'')

5