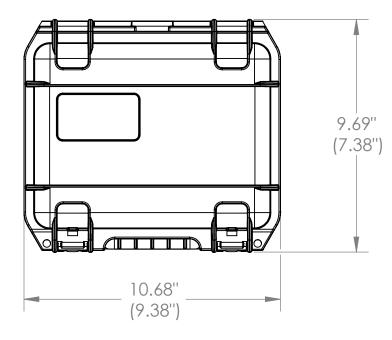

## NOTE: DIMESIONS IN (X.XX) ARE ID

| This drawing and all information<br>details are the sole property of<br>Specialty Cases. Any unauthorized<br>use will be punished to the full extent<br>of the law. | Case Series: | 3i Series      |  | Dimensions (for reference only) |               |               |         |             |
|---------------------------------------------------------------------------------------------------------------------------------------------------------------------|--------------|----------------|--|---------------------------------|---------------|---------------|---------|-------------|
|                                                                                                                                                                     | Case part#   | 3i-0907-6      |  |                                 | Length        | Width         | Overall | Base / Lid  |
|                                                                                                                                                                     |              |                |  |                                 | left to right | front to back | height  | height      |
|                                                                                                                                                                     | Weight:      | 2.75 LBS EMPTY |  | Exterior                        | 10.68"        | 9.69"         | 6.82"   | 5.31"-1.50" |
|                                                                                                                                                                     |              |                |  | Inerior                         | 9.38"         | 7.38"         | 6.13"   | 4.94"-1.19" |
| 4                                                                                                                                                                   | 3            |                |  | 2                               | 2             | ]             |         |             |