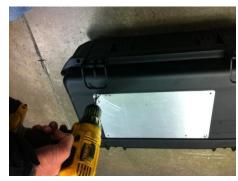

Case with kit and required tools

Insert a screw into each hole as you drill them to hold alignment

Remove protective plastic covering from face of plate

Locate and align plate on case at location of your choice