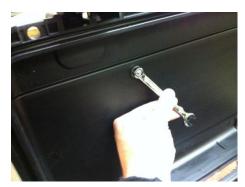

Tools required for installation: Drill motor 3/16" (.187") drill bit #2 philips screw driver 3/8" wrench Tape measure

Use holes on plate as drilling template

Tighten the screws and nuts using the screwdriver and wrench until the domed washer becomes flat

Push sealing washers onto the screws, note that they will be very tight because they have a rubber backing which allows them to seal the case.

DESIGN - SUPPORT - PROTECT

www.specialtycases.com