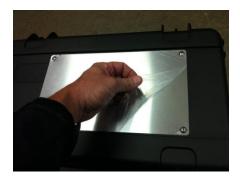

Case with kit and required tools

Insert a screw into each hole as you drill them to hold alignment

Remove protective plastic covering from face of plate

Locate and align plate on case at location of your choice