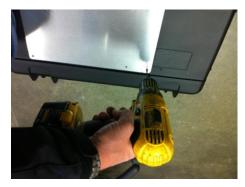

Tools required for installation: Drill motor 3/16" (.187") drill bit #2 philips screw driver 3/8" wrench Tape measure

Use holes on plate as drilling template

Tighten the screws and nuts using the screwdriver and wrench until the domed washer becomes flat

Case with kit and required tools

Insert a screw into each hole as you drill them to hold alignment

Remove protective plastic covering from face of plate

Locate and align plate on case at location of your choice