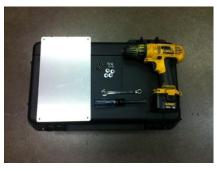

Case with kit and required tools

Insert a screw into each hole as you drill them to hold alignment

Remove protective plastic covering from face of plate

Locate and align plate on case at location of your choice